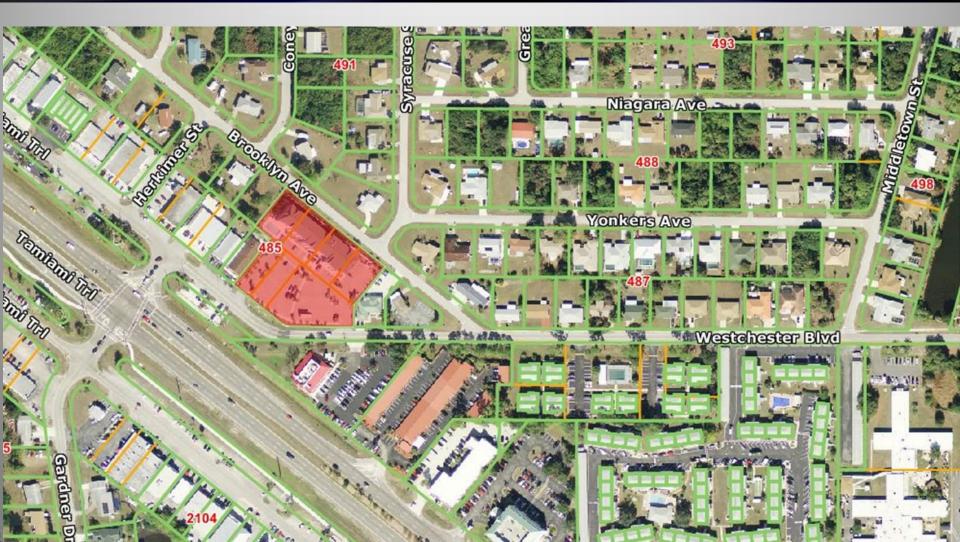

#### **Additional Property Information**

- Partial Legal: Port Charlotte, Section 9, Block 485, Lots 7, 8, 9, 11, 12, 13, 14, of the Public Records of Charlotte County, Florida. Section 23, Township 40, range 22.
- The site is rectangular in shape, with the exception of lot 9, which is a larger corner lot. The property combined contains 77,634 +/- square feet of gross land, with a 35,139 square foot facility completed in 2008, per county records. Tax account # 402223380008. Village Grove, LLC owns the Land and Village Port, LLC is licensed by the State of Florida # HOT1801524. This is a pre- negotiated short sale.
- 2012 TL Room Rev \$770K (Increase of 12% over 2011) TL Rev \$872K ~ ADR \$58.09 ~ REVPAR \$24.74 ~ YTD 3/26 Occupancy 62.4% ~ ADR \$62.76 ~ REVPAR \$39.16
- Located within 2 miles of the convention center, riverfront parks, marinas & boat ramps with Gulf of Mexico access;
  5 miles to the Tampa Bay Rays spring training facility; 2 miles to the Peace River Regional Medical Center, St Joseph's Hospital & Fawcett Memorial Hospital.
- All rooms have the Microtel Bedding Package and 32" flat panel TV's. The hotel has interior corridors, Elevator, ADA compliant, Continental breakfast Facilities and more.