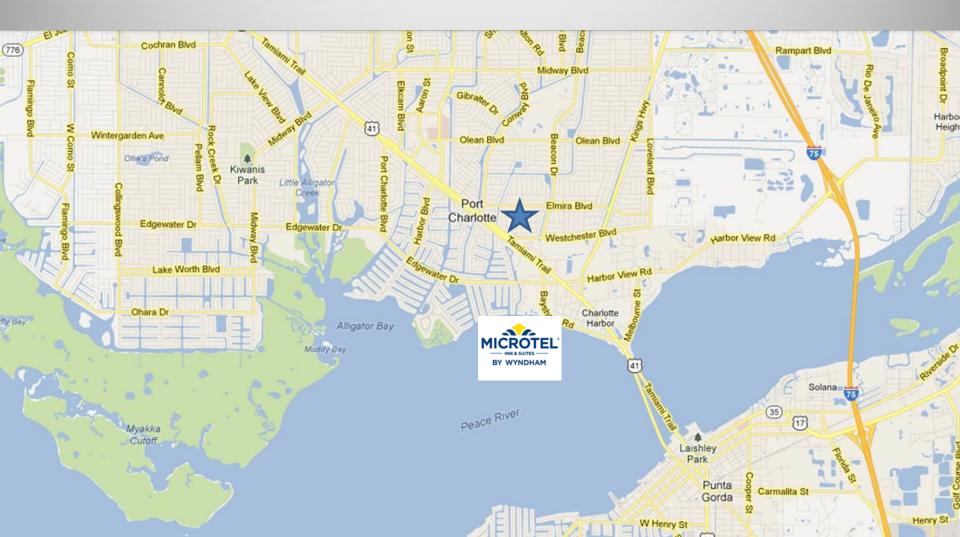

#### **Additional Property Information**

- Partial Legal: Port Charlotte, Section 9, Block 485, Lots 7, 8, 9, 11, 12, 13, 14, of the Public Records of Charlotte County, Florida. Section 23, Township 40, range 22.
- The site is rectangular in shape, with the exception of lot 9, which is a larger corner lot. The property combined contains 77,634 +/- square feet of gross land, with a 35,139 square foot facility completed in 2008, per county records. Tax account # 402223380008. Village Grove, LLC owns the Land and Village Port, LLC is licensed by the State of Florida # HOT1801524. This is a pre- negotiated short sale.
- 2012 TL Room Rev \$770K (Increase of 12% over 2011) TL Rev \$872K ~ ADR \$58.09 ~ REVPAR \$24.74 ~ YTD 3/26 Occupancy 62.4% ~ ADR \$62.76 ~ REVPAR \$39.16
- Located within 2 miles of the convention center, riverfront parks, marinas & boat ramps with Gulf of Mexico access;
  5 miles to the Tampa Bay Rays spring training facility; 2 miles to the Peace River Regional Medical Center, St Joseph's Hospital & Fawcett Memorial Hospital.
- All rooms have the Microtel Bedding Package and 32" flat panel TV's. The hotel has interior corridors, Elevator, ADA compliant, Continental breakfast Facilities and more.